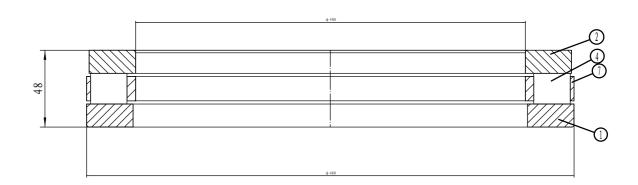

- 1 rated load: Cr= 735 kN; Cor= 4650 kN
- 2 Heat treatment according to the current standards

| 07     | cage         |  |     |   | brass                     |                                                                                                                                                                                                           |        |           |
|--------|--------------|--|-----|---|---------------------------|-----------------------------------------------------------------------------------------------------------------------------------------------------------------------------------------------------------|--------|-----------|
| 04     | steel roller |  |     |   | steel GCr15-GB/T18254     |                                                                                                                                                                                                           |        |           |
| 02     | shaft washer |  |     |   | steel GCr15SiMn-GB/T18254 |                                                                                                                                                                                                           |        |           |
| 01     | house washer |  |     |   | steel GCr15SiMn-GB/T18254 |                                                                                                                                                                                                           |        |           |
| Serial | Name         |  | Qt; | у | Material                  | weigh                                                                                                                                                                                                     | t (kg) | - 17.5 KG |
|        |              |  |     |   | Thrust roller bearing     | 89180 M  Add: D1805, No. 3 Lianmeng road, Luoyang, Henan, China. Postal: 471003 Phone: +86-379-68611678 Fax: +86-379-68611679 E-mail: salex@jcb-bearing.com  Luoyang Jiecheng Bearing Technology Co., Ltd |        |           |